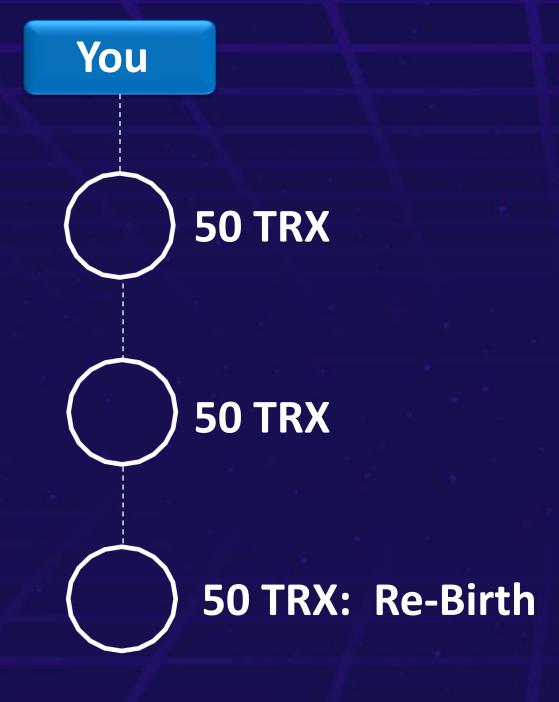

### GLOBAL SINGLE LINE INCOME

| Level | Income  |
|-------|---------|
| 1     | 2.5 TRX |
| 2     | 2.5 TRX |
| 3     | 2.5 TRX |
| 4     | 2.5 TRX |
| 5     | 2.5 TRX |
| 6     | 2.5 TRX |
| 7     | 2.5 TRX |
| 8     | 2.5 TRX |
| 9     | 2.5 TRX |
| 10    | 2.5 TRX |

**Total Income: 150 TRX** 

Re-Birth Deduction 50 TRX
Level Distribution 25 TRX Up to 10 Levels

You will get 75 TRX Again & Again